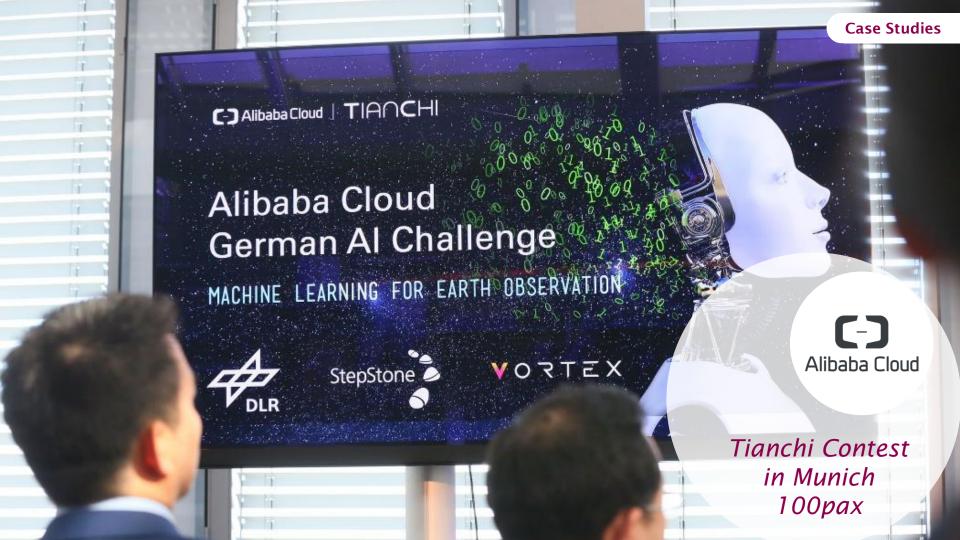

#### Your own registration tool

It is our honour to invite you to attend the first ever Tianchi Competition kick off event to be hosted in Germany, in Munich on September 10<sup>th</sup>.

Tianchi is a contest platform responsible for hosting competitions in relation to big data, Al, etc. all across the globe. Many of the greatest young minds in IT participate in Tianchi, encouraged to innovate and challenge themselves with the problems and questions posed by our customers.

Last year, Tianchi cooperated with Britain's Met Office to host a competition in the UK where over 2000 promising young minds came together from 46 different countries to solve the issue of calculating flight routes for anti-gravity balloons in accordance with real-time weather changes. The algorithms developed are expected to save the Met Office two to five percent in logistics costs.

This year, Alibaba Cloud is very excited about cooperating with Stepstone and the German Aerospace Center DLR to host the next Tianchi competition. With Tianchi's community of over 200 000 developers and 34 000 thousand institutes and businesses from 91 different countries and regions worldwide, you will be sure to see innovative ideas and be able to meet young talents across a range of different disciplines there.