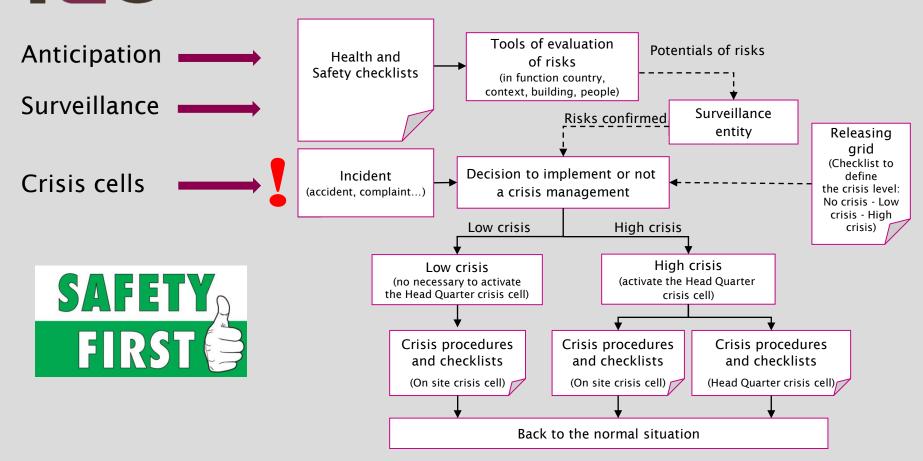

# 's crisis procedures

is your event security support...

Liability Insurance 6 Mio Euro

# Mannheimer Versicherungen

...it is not the incident that is provoking a crisis...

...but its consequences...